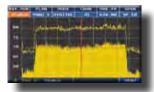

TV Bars Scan = analog = digital

Impulse response (ECHO in COFDM TV)

All measurements, pictures and settings on one screen

For technical specifications and product cross-reference, see pages 18-21 and/or eventual specific product brochure