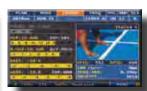

TV Bars Scan = analog = digital

Impulse response (ECHO in COFDM TV)

All measurements, pictures and settings on one screen

For technical specifications and product cross-reference, see pages 18-21 and/or eventual specific product brochure