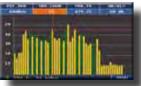

- DVB-S2
- 16:9 3.1" TFT LED DISPLAY
- FAST SAT SPECTRUM

- ICON NAVIGATION
- Only SIX DIRECT keys for all FUNCTIONS

Fast spectrum with memory peak, detects and memorizes all the details for you

DVB-S2 = 8PSK, T = COFDM, C = QAM Constellations and modulation parameters