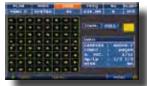

- DVB-S2
- 16:9 3.1" TFT LED DISPLAY
- FAST SAT SPECTRUM

- ICON NAVIGATION
- Only SIX DIRECT keys for all FUNCTIONS

Fast spectrum with memory peak, detects and memorizes all the details for you

DVB-S2 = 8PSK, T = COFDM, C = QAM Constellations and modulation parameters