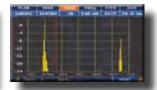

- DVB-S2
- 16:9 3.1" TFT LED DISPLAY
- FAST SAT SPECTRUM

- ICON NAVIGATION
- Only SIX DIRECT keys for all FUNCTIONS

Fast spectrum with memory peak, detects and memorizes all the details for you

DVB-S2 = 8PSK, T = COFDM, C = QAM Constellations and modulation parameters